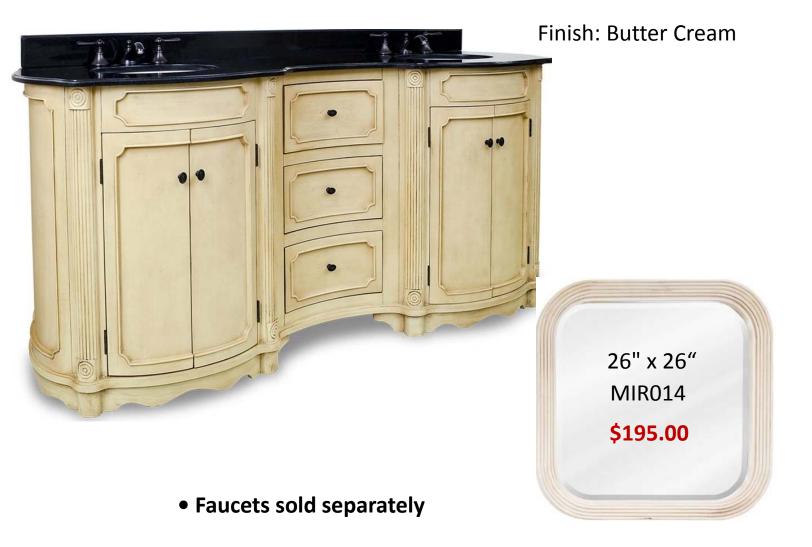

# VAN014D-72-T 72" Traditional Vanity

This Elliptical vanity is accented with reed columns and simple carvings. The Butter Cream finish with antique crackle is created by hand, making each vanity unique. Two large cabinets and three center drawers equipped with full extension slides provide ample storage. This vanity has black granite top preassembled with two (15" x 12") bowl, cut for 8" faucet spread, and 4" tall backsplash.

Overall Measurements: 74-1/4" x 23-1/4" x 35-3/4"