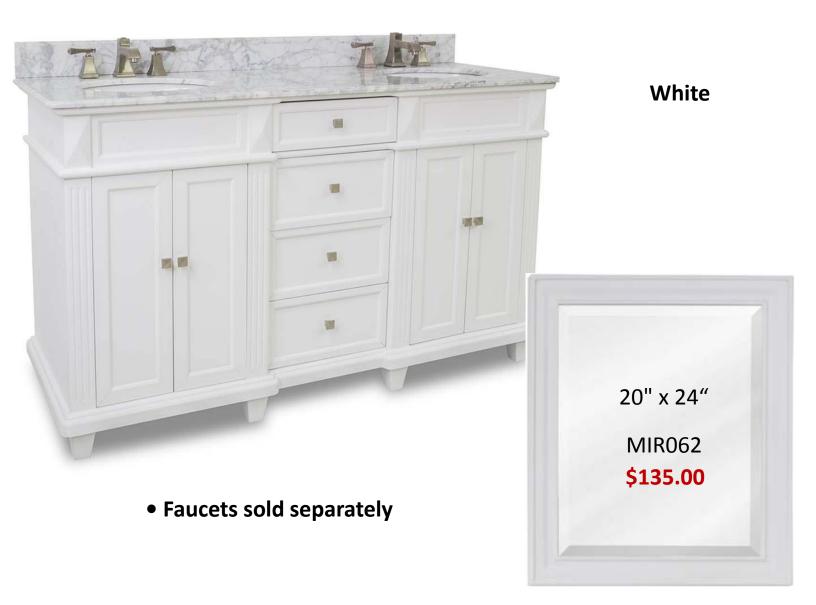

## VAN094D-60-T-MW 60" Traditional Vanity

This 60" vanity features a sleek white finish, clean lines and tapered feet to give a modern feel. Two large cabinets with a center bank of fully functional drawers provide ample storage. This vanity has a 2CM white marble top preassembled with an (15" x 12") bowl, cut for 8" faucet spread, and 4" tall backsplash.