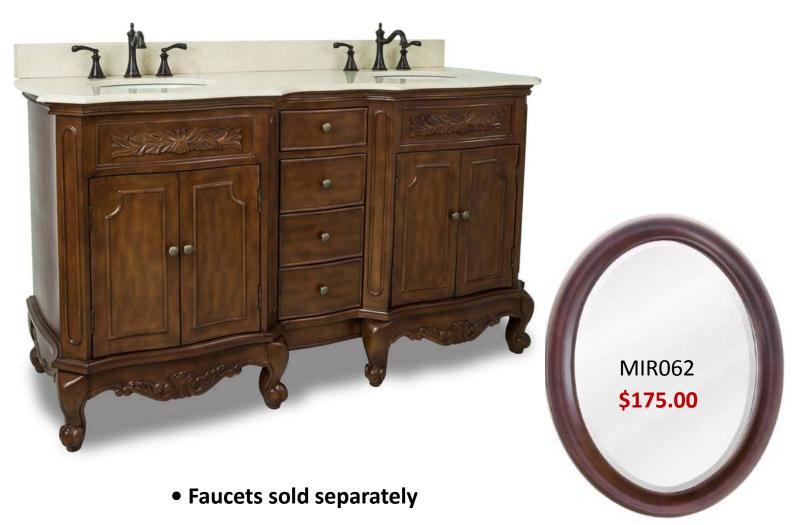

# VAN061D-60-T 60" Traditional Vanity

This 60-7/8" Double Sink Vanity features carved floral onlays and French scrolled legs for a traditional feel. The Nutmeg finish adds depth to this vanity. Two large cabinets with a center bank of fully functional drawers provide ample storage. This vanity has a black granite top preassembled with two (15" x 12") bowl, cut for 8" faucet spread, and 4" tall backsplash.

Overall Measurements: 60-7/8" x 22-7/8" x 35-3/4"

23 3/4" x 31 1/2"