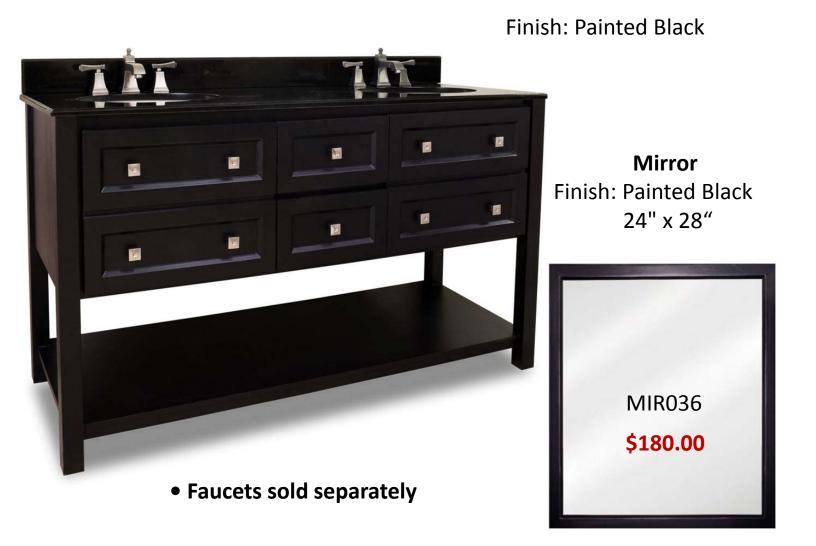

## VAN036D-60-T 60" Contemporary Vanity

This 60" Double Sink Vanity features a contemporary design with clean lines, sleek black finish and complementary satin nickel hardware. False front drawers open to reveal two large cabinets, two center drawers equipped with full extension slides and the open bottom shelf provide ample storage. This vanity has a black granite top preassembled with two (17" x 14") bowls, cut for 8" faucet spread, and 4" tall backsplash. Overall Measurements: 60" x 22-1/2" x 36"

Finish: Painted Black

• Faucets sold separately

#### Faucets sold separately

This 72" solid wood, double vanity has a rich chocolate brown finish to give this vanity a refined feel. The cabriole legs with rolled edge details and a center drawer bank add a more masculine look to this vanity. With five working drawers, left and right side drawers fitted around the plumbing, and open bottom shelves flanking the center drawer bank, this vanity features ample storage space. All drawers are solid wood, dovetailed drawers fitted with soft close full extension slides. This vanity has a black granite top preassembled with two (15" x 12") bowls, cut for 8" faucet spreads, and 4" tall backsplash. Overall Measurements: 72" x 22" x 36"