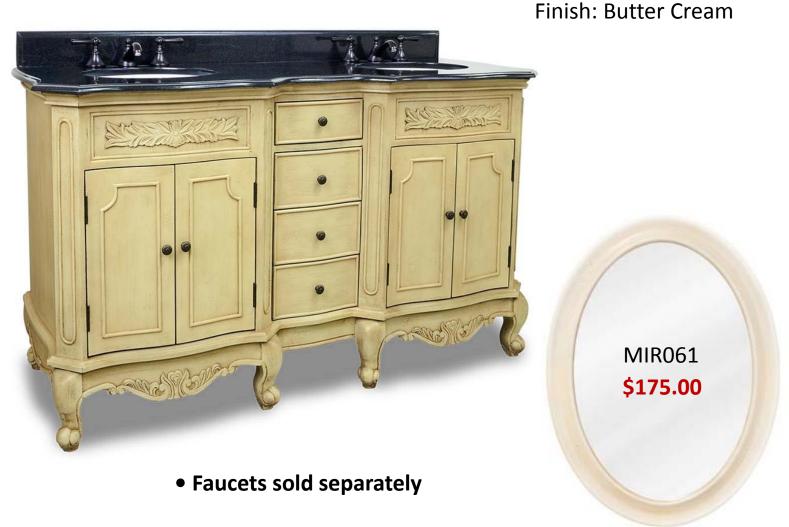

# VAN061D-60-T 60" Traditional Vanity

This 60-7/8" Double Sink Vanity features carved floral onlays and French scrolled legs for a traditional feel. The Nutmeg finish adds depth to this vanity. Two large cabinets with a center bank of fully functional drawers provide ample storage. This vanity has a black granite top preassembled with two (15" x 12") bowl, cut for 8" faucet spread, and 4" tall backsplash.

Overall Measurements: 60-7/8" x 22-7/8" x 35-3/4"

23 3/4" x 31 1/2"