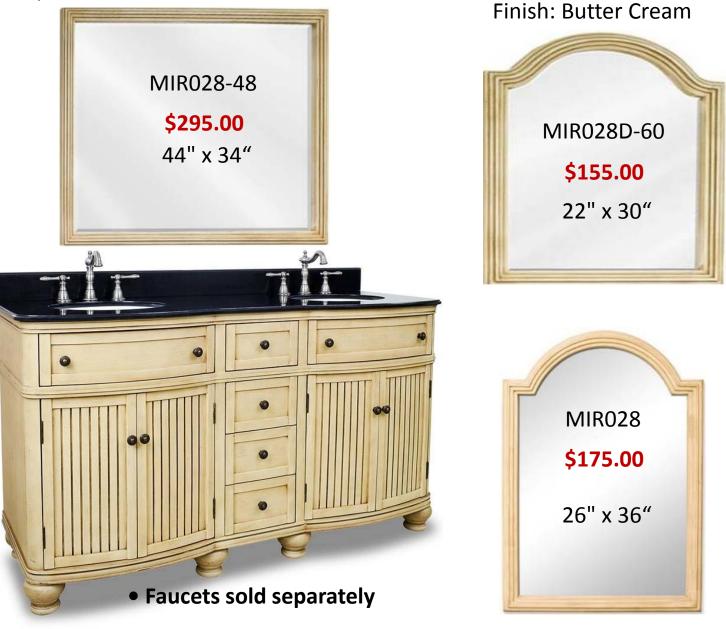

### **VAN028-60-T** 60" Vanity

This 60" double Sink vanity has simple bead board doors and curved shape to accent the traditional cottage feel. The Butter Cream finish with antique crackle is created by hand, making each vanity unique. Two large cabinets, fully functional top drawers fitted around plumbing, and a center bank of drawers, equipped with ball bearing slides, provide ample storage. This vanity has a black granite top preassembled with two (15" x 12") bowls, cut for 8" faucet spread, and 4" tall backsplash. Overall Measurements:  $60-1/2" \times 23" \times 35"$ 