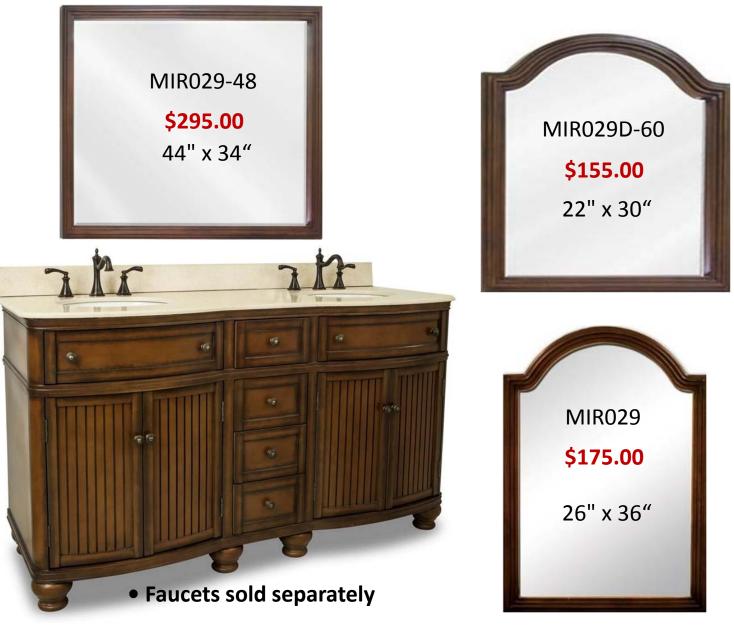

### VAN029-60-T-MC 60" Vanity

This 60" Double Sink Vanity has simple beadboard doors and curved shape to accent the traditional cottage feel. The Walnut finish is created by hand, making each vanity unique. Two large cabinets, fully functional top drawers fitted around plumbing, and a center bank of drawers, equipped with ball bearing slides, provide ample storage. This vanity has a Cream marble top preassembled with two (15" x 12") bowls, cut for 8" faucet spread, and 4" tall backsplash. Overall Measurements: 60-1/2" x 23" x 35"

### **VAN029D-60-T** 60" Vanity

This 60" Double Sink Vanity has simple beadboard doors and curved shape to accent the traditional cottage feel. The Walnut finish is created by hand, making each vanity unique. Two large cabinets, fully functional top drawers fitted around plumbing, and a center bank of drawers, equipped with ball bearing slides, provide ample storage. This vanity has a Cream marble top preassembled with two (15" x 12") bowls, cut for 8" faucet spread, and 4" tall backsplash. Overall Measurements: 60-1/2" x 23" x 35"