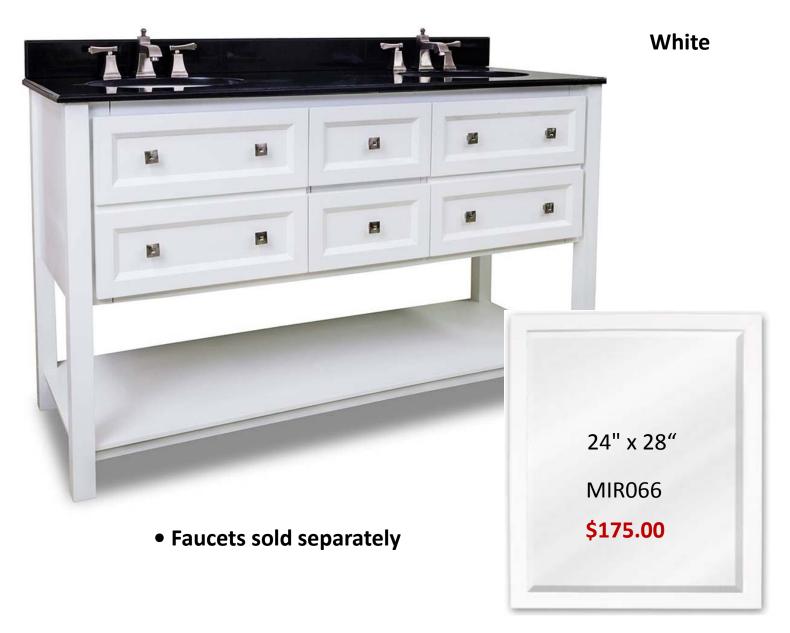

## VAN066D-60-T 60" Contemporary Vanity

This 60" Double Sink Vanity features a contemporary design with clean lines, sleek White finish and complementary satin nickel hardware. False front drawers open to reveal two large cabinets, two center drawers equipped with full extension slides and the open bottom shelf provide ample storage. This vanity has a black granite top preassembled with two (17" x 14") bowls, cut for 8" faucet spread, and 4" tall backsplash. Overall Measurements: 60" x 22-1/2" x 36"