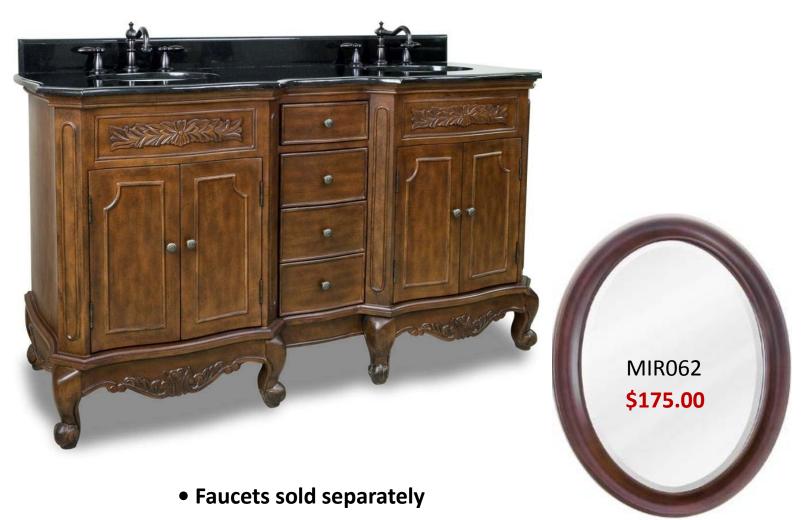

## VAN062D-60-T 60" Traditional Vanity

This 60-7/8" wide MDF double vanity features carved floral onlays and French scrolled legs for a traditional feel. The Nutmeg finish adds depth to this vanity. Two large cabinets with a center bank of fully functional drawers provide ample storage. This vanity has a 2CM Cream marble top preassembled with two H8809WH (15" x 12") bowl, cut for 8" faucet spread, and corresponding 2CM x 4" tall backsplash.

Overall Measurements: 60-7/8" x 22-7/8" x 35-3/4"

23 3/4" x 31 1/2"

#### VAN062D-60-T-MC 60" Traditional Vanity

This 60-7/8" wide MDF double vanity features carved floral onlays and French scrolled legs for a traditional feel. The Nutmeg finish adds depth to this vanity. Two large cabinets with a center bank of fully functional drawers provide ample storage. This vanity has a 2CM Cream marble top preassembled with two H8809WH (15" x 12") bowl, cut for 8" faucet spread, and corresponding 2CM x 4" tall backsplash.