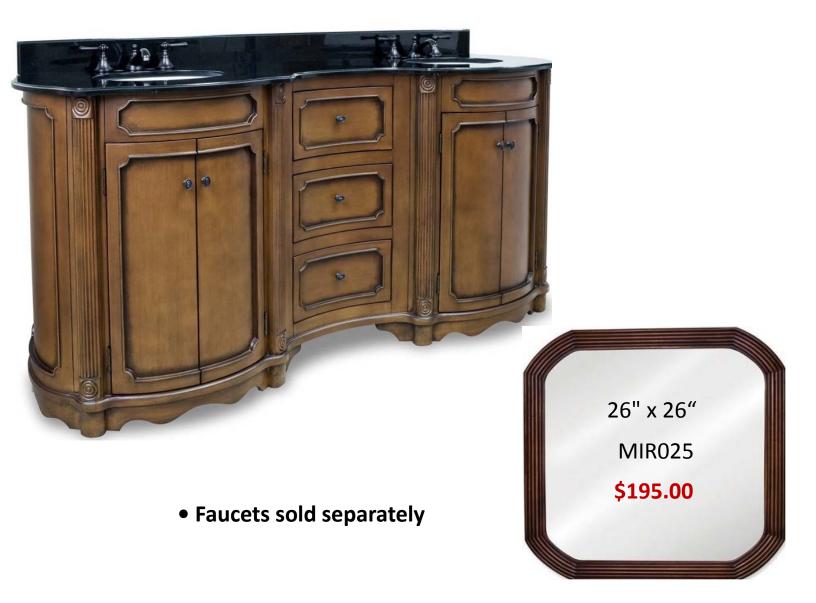

## VAN025D-72-T 72" Traditional Vanity

This elliptical vanity is accented with reed columns and simple carvings. The walnut finish is created by hand, making each vanity unique. Two large cabinets and three center drawers equipped with full extension slides provide ample storage. This vanity has black granite top preassembled with two (15" x 12") bowl, cut for 8" faucet spread, and 4" tall backsplash.

Overall Measurements: 74-1/4" x 23-1/4" x 35-3/4"