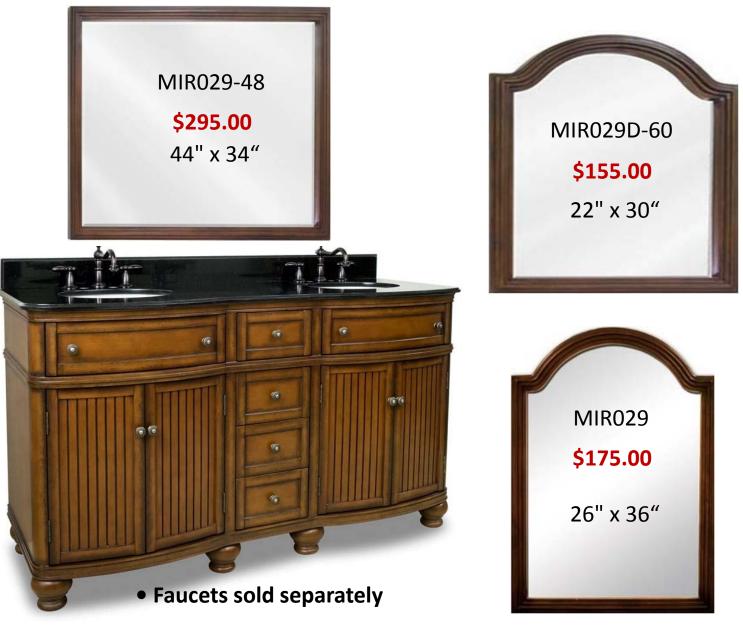

### VAN029-60-T-MC 60" Vanity

This 60" Double Sink Vanity has simple beadboard doors and curved shape to accent the traditional cottage feel. The Walnut finish is created by hand, making each vanity unique. Two large cabinets, fully functional top drawers fitted around plumbing, and a center bank of drawers, equipped with ball bearing slides, provide ample storage. This vanity has a Cream marble top preassembled with two (15" x 12") bowls, cut for 8" faucet spread, and 4" tall backsplash. Overall Measurements: 60-1/2" x 23" x 35"

### **VAN029D-60-T** 60" Vanity

This 60" Double Sink Vanity has simple beadboard doors and curved shape to accent the traditional cottage feel. The Walnut finish is created by hand, making each vanity unique. Two large cabinets, fully functional top drawers fitted around plumbing, and a center bank of drawers, equipped with ball bearing slides, provide ample storage. This vanity has a Cream marble top preassembled with two (15" x 12") bowls, cut for 8" faucet spread, and 4" tall backsplash. Overall Measurements: 60-1/2" x 23" x 35"