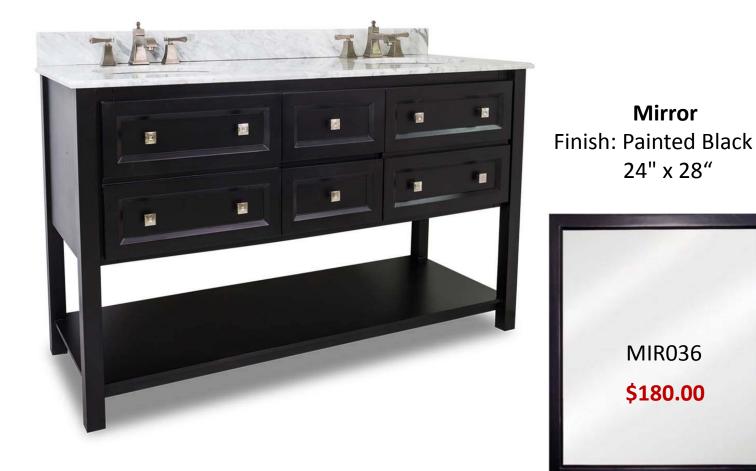

## VAN036D-60-T 60" Contemporary Vanity

This 60" Double Sink Vanity features a contemporary design with clean lines, sleek black finish and complementary satin nickel hardware. False front drawers open to reveal two large cabinets, two center drawers equipped with full extension slides and the open bottom shelf provide ample storage. This vanity has a black granite top preassembled with two (17" x 14") bowls, cut for 8" faucet spread, and 4" tall backsplash. Overall Measurements: 60" x 22-1/2" x 36"

Finish: Painted Black

• Faucets sold separately