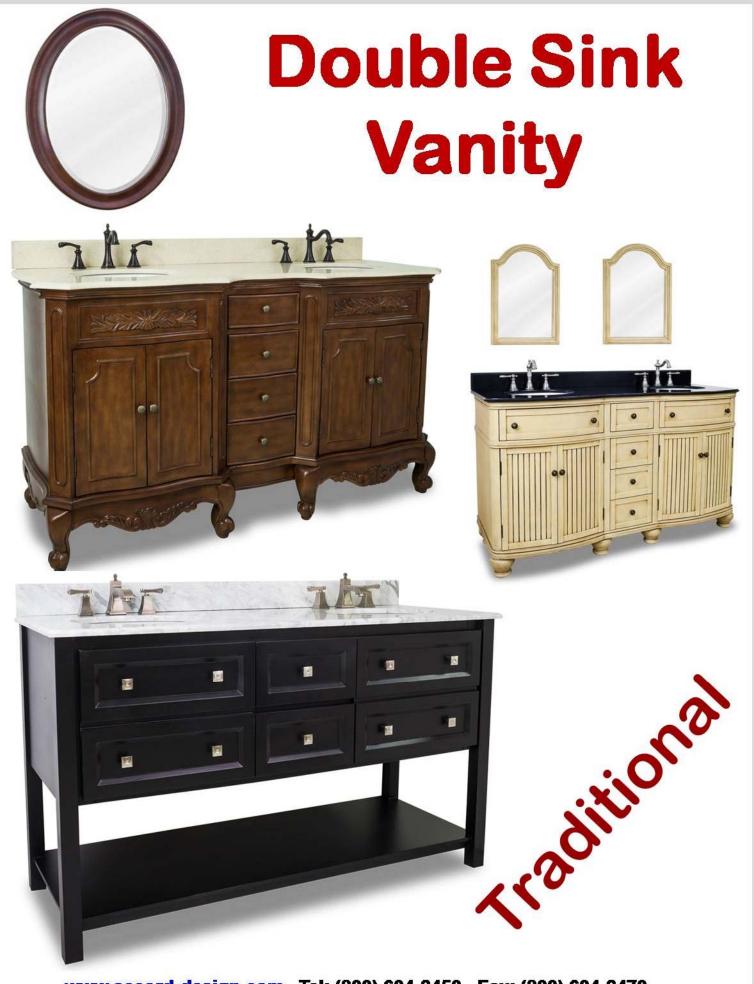

# VAN061D-60-T 60" Traditional Vanity

This 60-7/8" Double Sink Vanity features carved floral onlays and French scrolled legs for a traditional feel. The Nutmeg finish adds depth to this vanity. Two large cabinets with a center bank of fully functional drawers provide ample storage. This vanity has a black granite top preassembled with two (15" x 12") bowl, cut for 8" faucet spread, and 4" tall backsplash.

Overall Measurements: 60-7/8" x 22-7/8" x 35-3/4"

23 3/4" x 31 1/2"

### **VAN028-60-T** 60" Vanity

This 60" double Sink vanity has simple bead board doors and curved shape to accent the traditional cottage feel. The Butter Cream finish with antique crackle is created by hand, making each vanity unique. Two large cabinets, fully functional top drawers fitted around plumbing, and a center bank of drawers, equipped with ball bearing slides, provide ample storage. This vanity has a black granite top preassembled with two (15" x 12") bowls, cut for 8" faucet spread, and 4" tall backsplash. Overall Measurements:  $60-1/2" \times 23" \times 35"$ 